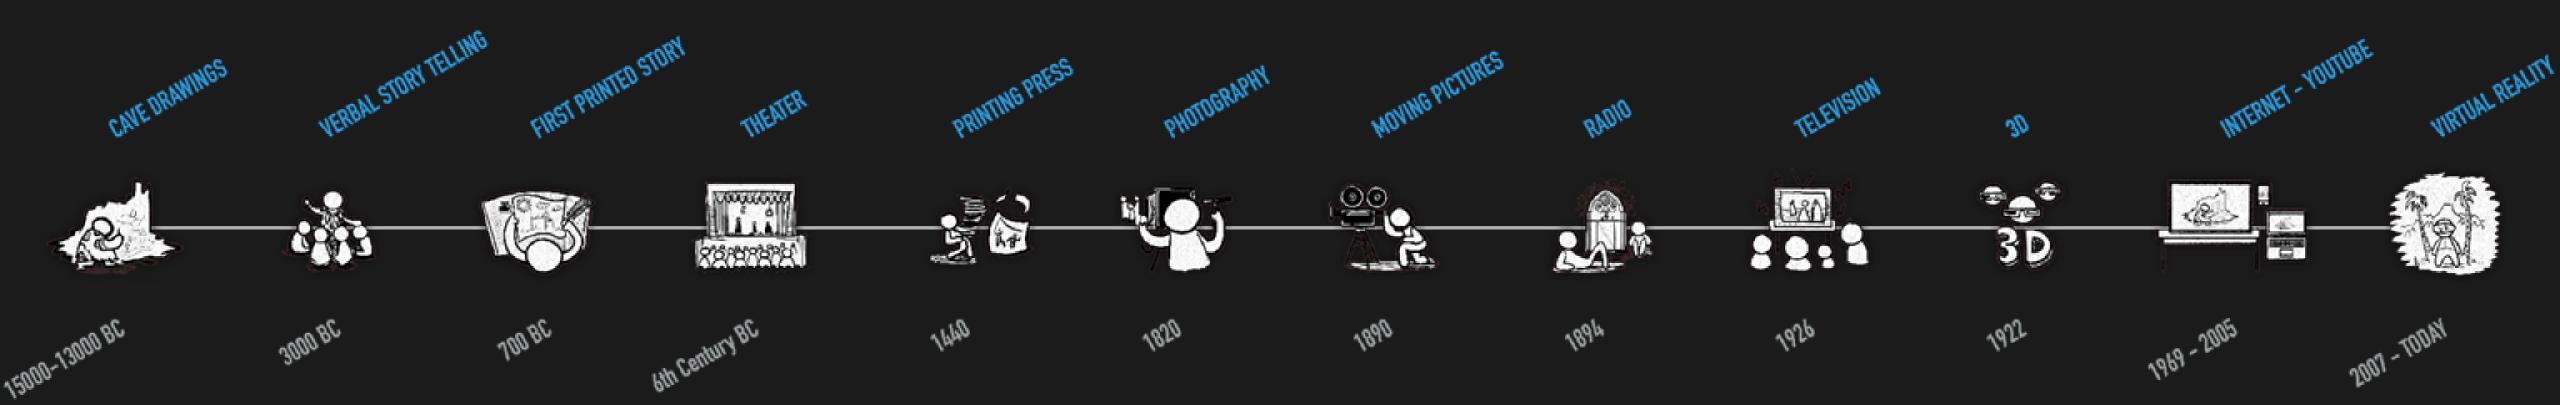

#### WHAT'S HAPPENED IN THE PAST DECADE?

- Immediacy
- Any time, anywhere, anyone
- Episodic explosion
- Bandwidth increases
- Social media
- Individualism/Cord Cutters
- Virtual and Augmented Reality

- Content creation and consumption is cyclical
  - Shared experience >> Individual experience >> Shared experience >> ...
  - Intimate space >> Large space >> Intimate space >> Global space >> ...
- Content creation and consumption is about sharing experiences
  - Humans are storytellers by nature
  - Humans want to relate to each other and the "other"