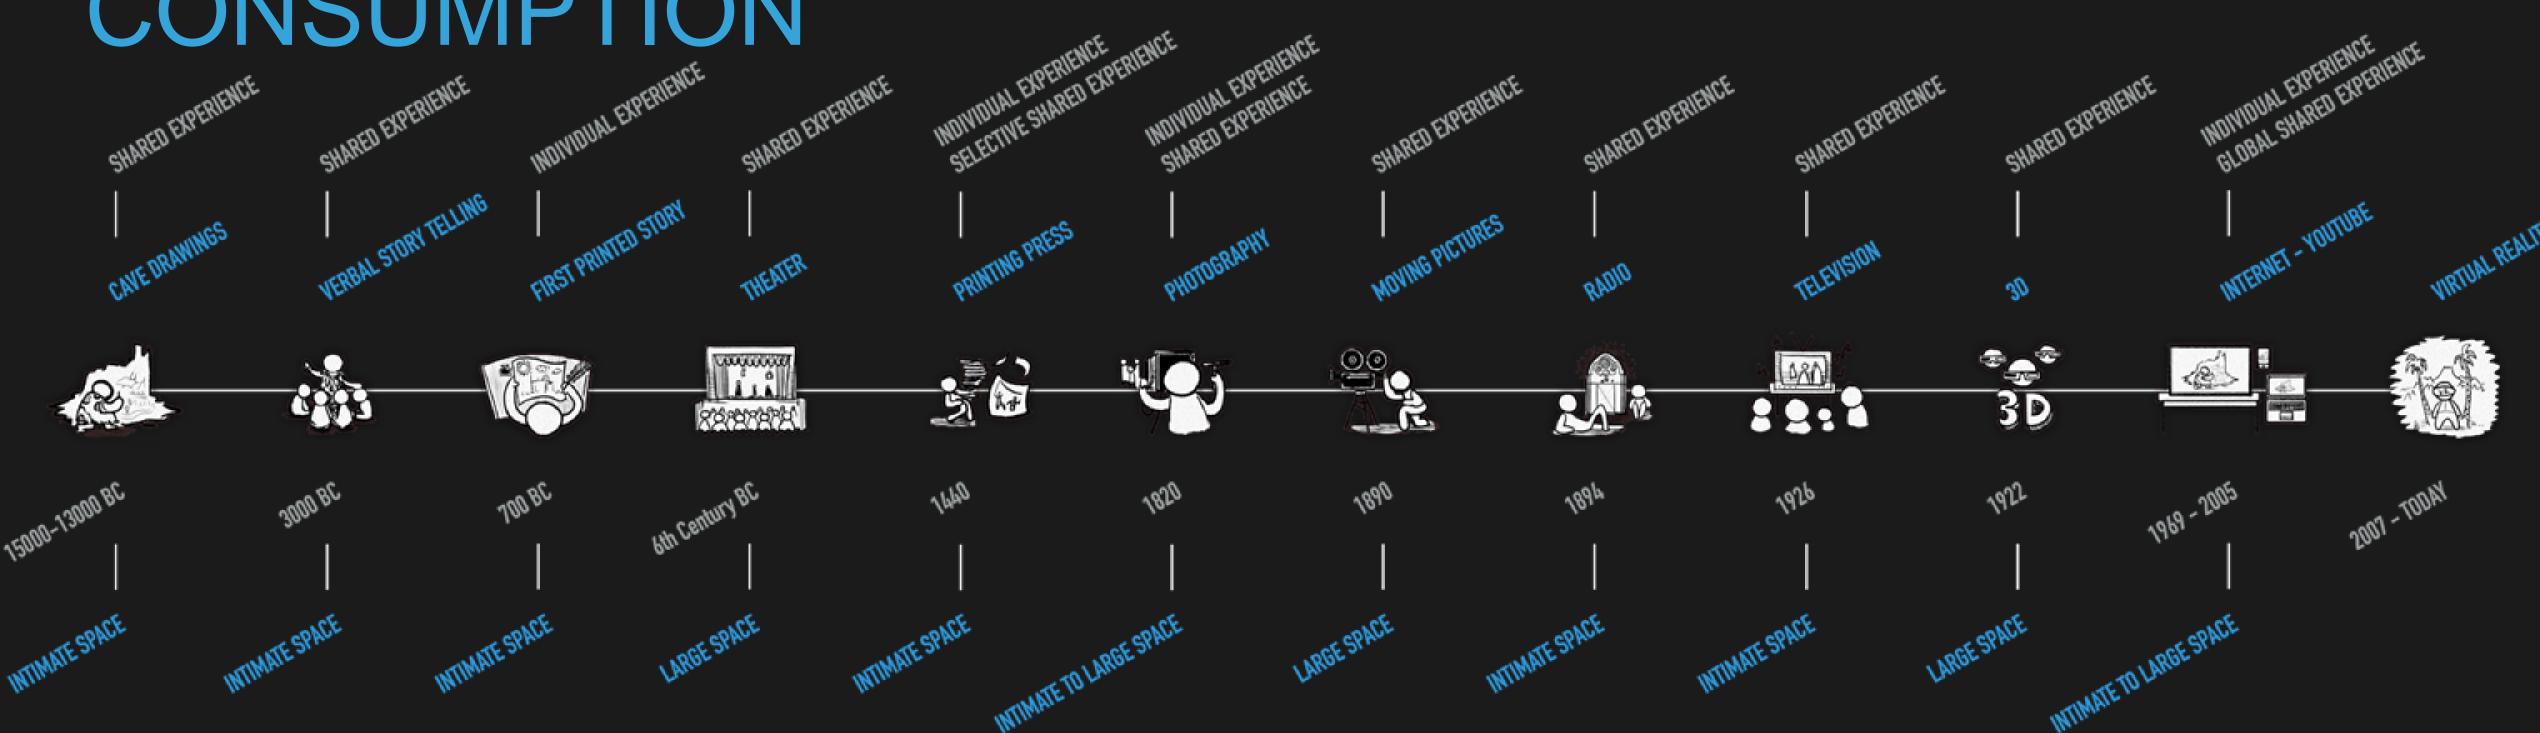

#### WHAT'S HAPPENED IN THE PAST DECADE?

- Immediacy
- Any time, anywhere, anyone
- Episodic explosion
- Bandwidth increases
- Social media
- Individualism/Cord Cutters
- Virtual and Augmented Reality

- Content creation and consumption is cyclical
  - Shared experience >> Individual experience >> Shared experience >> ...
  - Intimate space >> Large space >> Intimate space >> Global space >> ...
- Content creation and consumption is about sharing experiences
  - Humans are storytellers by nature
  - Humans want to relate to each other and the "other"