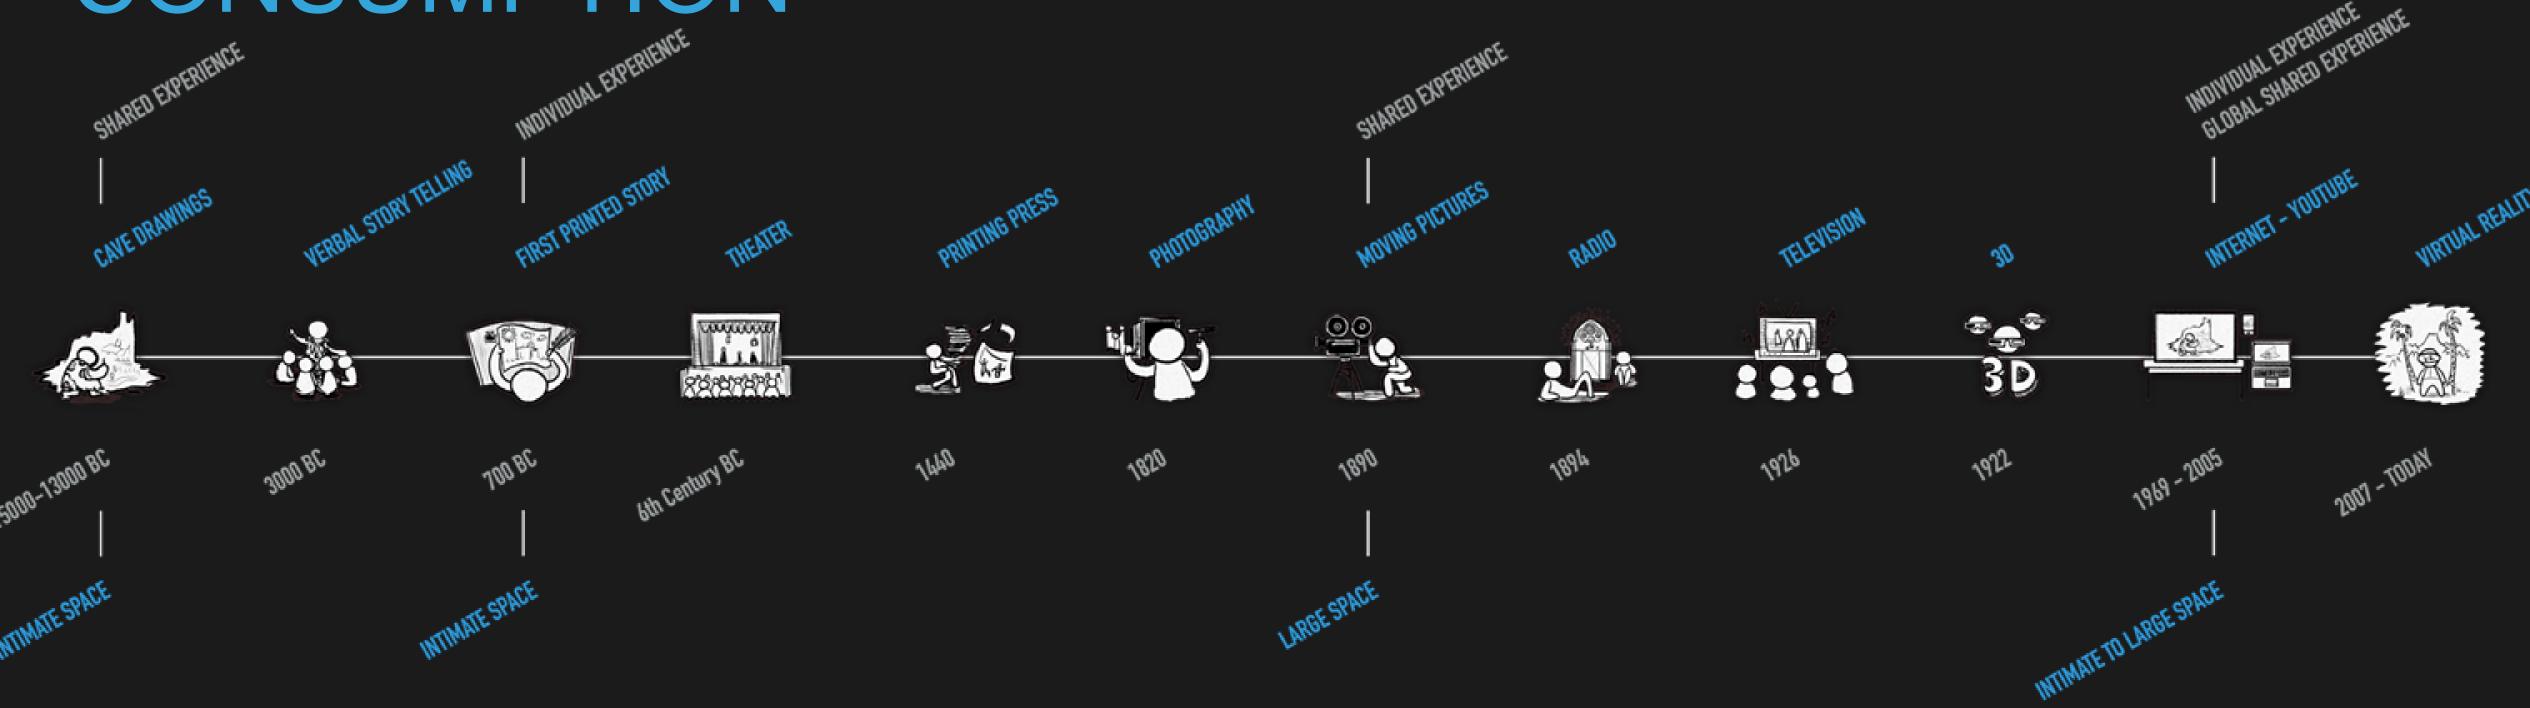

#### WHAT'S HAPPENED IN THE PAST DECADE?

- Immediacy
- Any time, anywhere, anyone
- Episodic explosion
- Bandwidth increases
- Social media
- Individualism/Cord Cutters
- Virtual and Augmented Reality

- Content creation and consumption is cyclical
  - Shared experience >> Individual experience >> Shared experience >> ...
  - Intimate space >> Large space >> Intimate space >> Global space >> ...
- Content creation and consumption is about sharing experiences
  - Humans are storytellers by nature
  - Humans want to relate to each other and the "other"