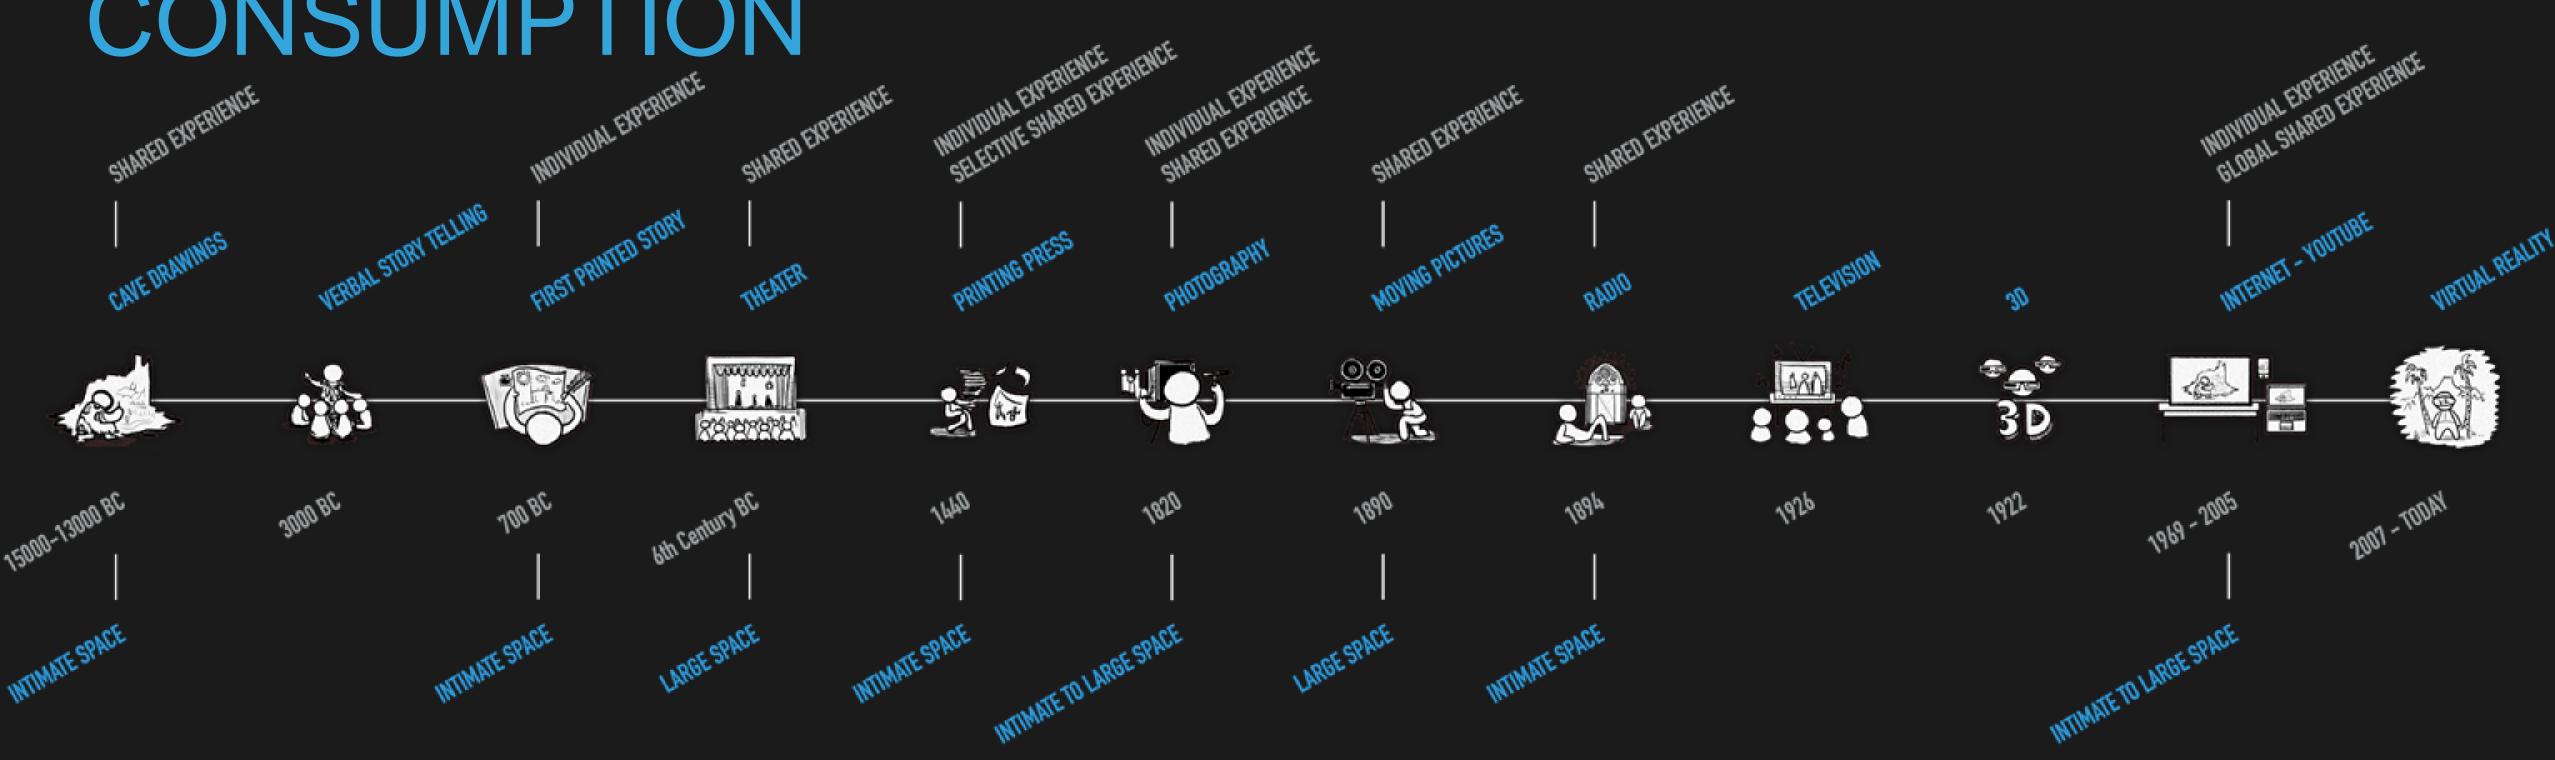

#### WHAT'S HAPPENED IN THE PAST DECADE?

- Immediacy
- Any time, anywhere, anyone
- Episodic explosion
- Bandwidth increases
- Social media
- Individualism/Cord Cutters
- Virtual and Augmented Reality

- Content creation and consumption is cyclical
  - Shared experience >> Individual experience >> Shared experience >> ...
  - Intimate space >> Large space >> Intimate space >> Global space >> ...
- Content creation and consumption is about sharing experiences
  - Humans are storytellers by nature
  - Humans want to relate to each other and the "other"