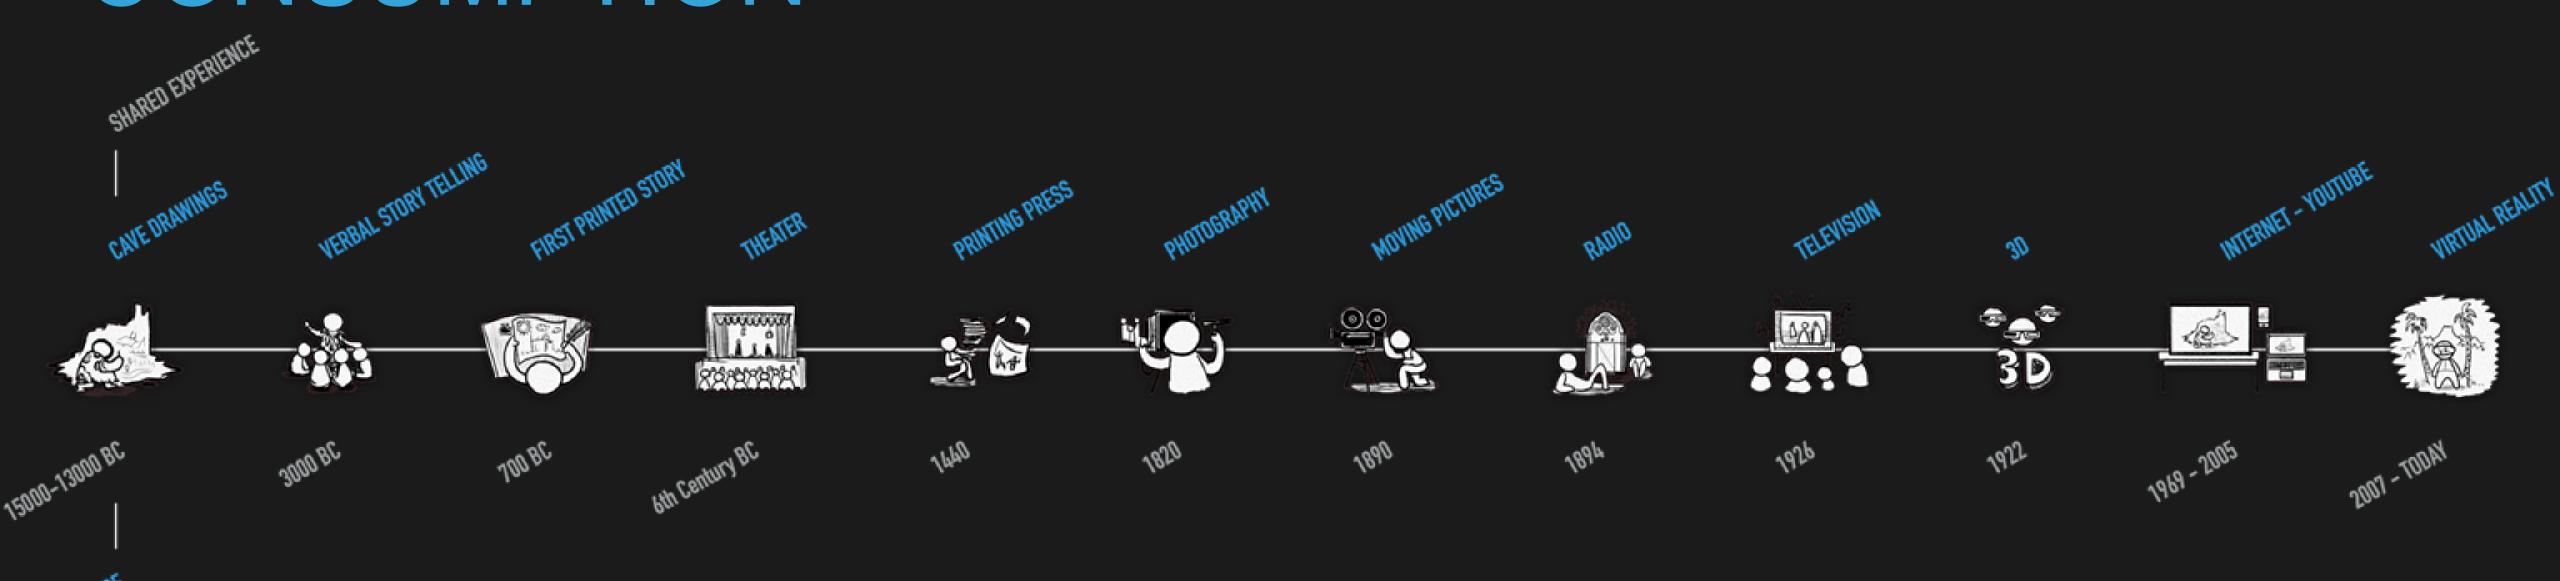

#### WHAT'S HAPPENED IN THE PAST DECADE?

- Immediacy
- Any time, anywhere, anyone
- Episodic explosion
- Bandwidth increases
- Social media
- Individualism/Cord Cutters
- Virtual and Augmented Reality

- Content creation and consumption is cyclical
  - Shared experience >> Individual experience >> Shared experience >> ...
  - Intimate space >> Large space >> Intimate space >> Global space >> ...
- Content creation and consumption is about sharing experiences
  - Humans are storytellers by nature
  - Humans want to relate to each other and the "other"