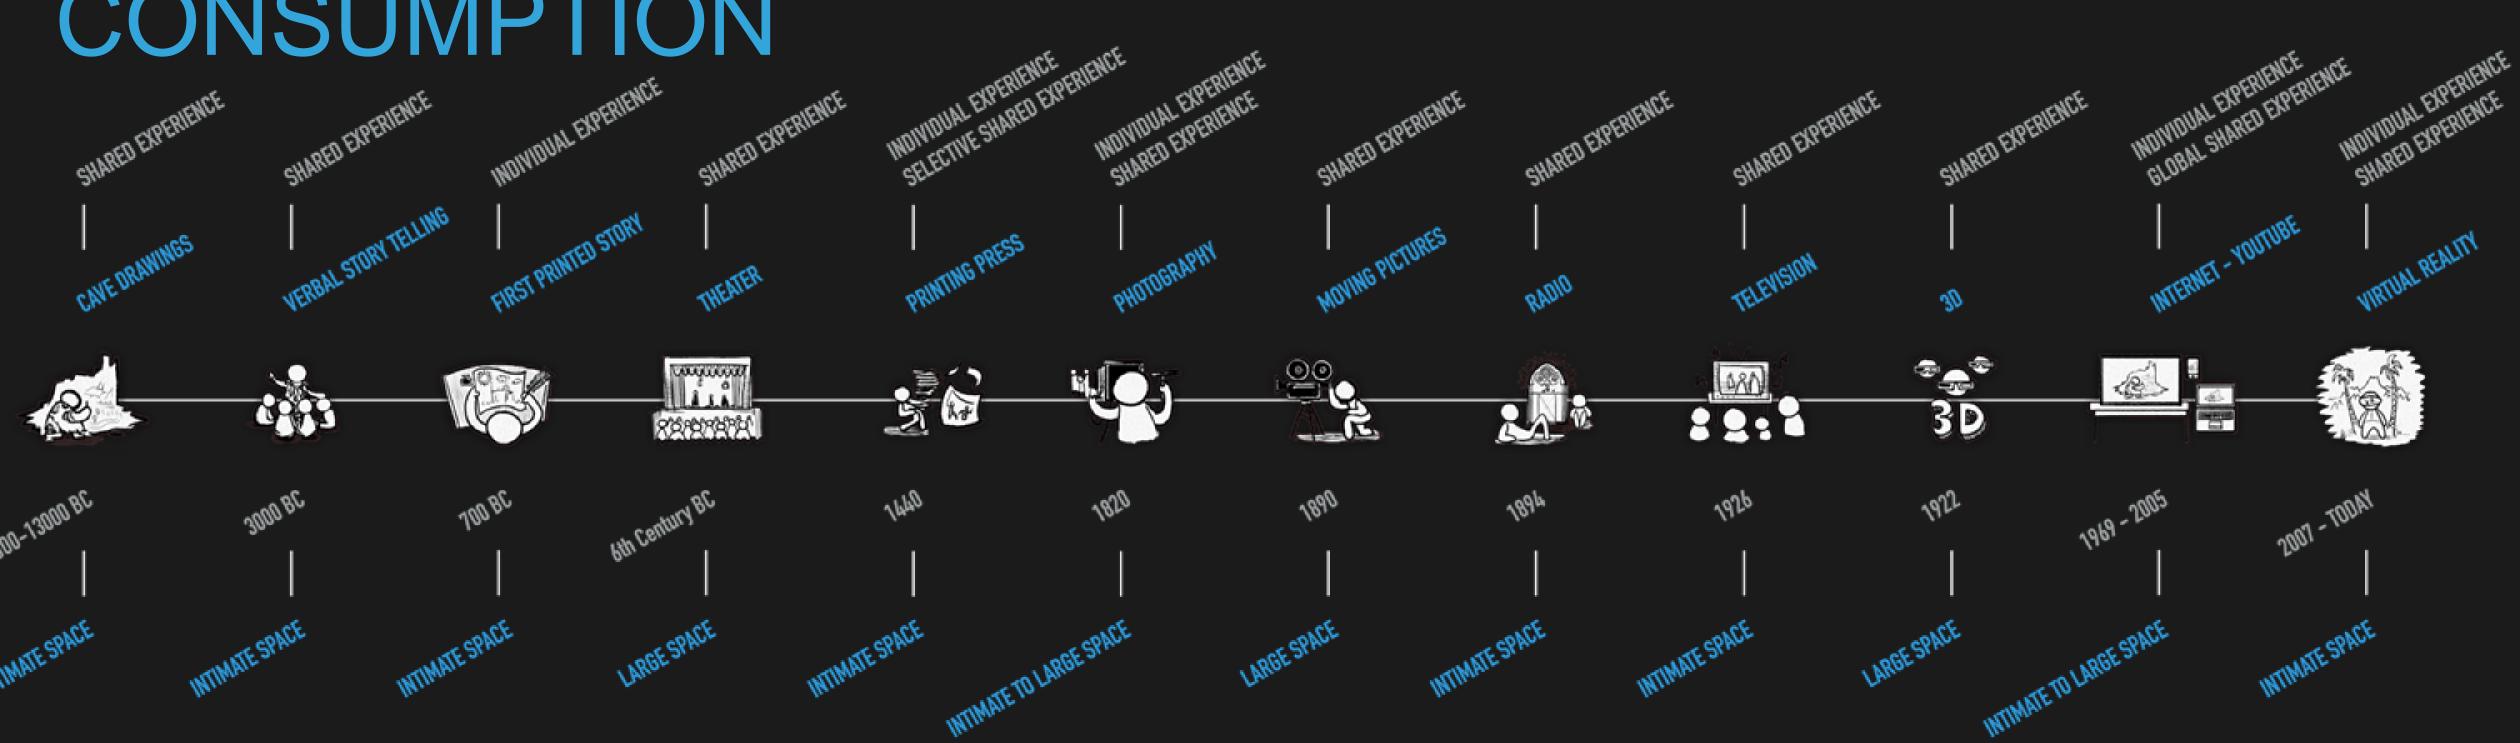

#### WHAT'S HAPPENED IN THE PAST DECADE?

- Immediacy
- Any time, anywhere, anyone
- Episodic explosion
- Bandwidth increases
- Social media
- Individualism/Cord Cutters
- Virtual and Augmented Reality

- Content creation and consumption is cyclical
  - Shared experience >> Individual experience >> Shared experience >> ...
  - Intimate space >> Large space >> Intimate space >> Global space >> ...
- Content creation and consumption is about sharing experiences
  - Humans are storytellers by nature
  - Humans want to relate to each other and the "other"