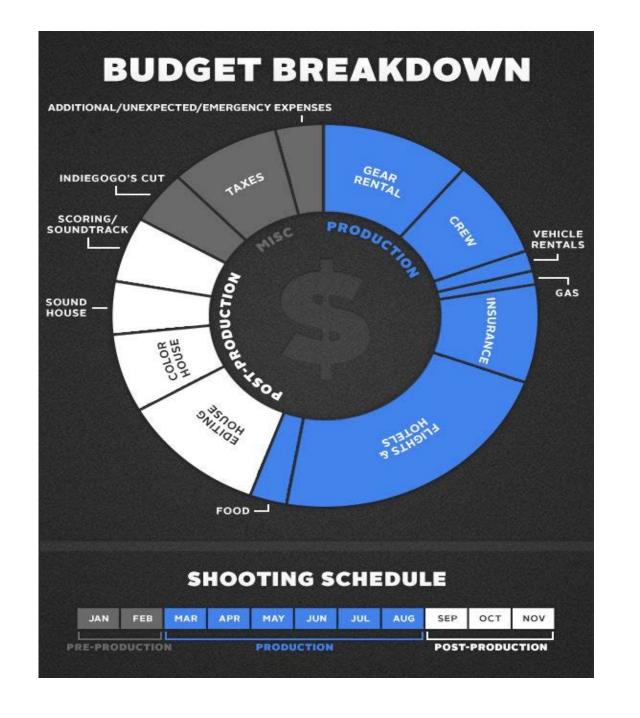

### Feature Production Budgets

- How do you break down, allocate your production budgets?
- Do the percentages of allocation really vary by distribution plans?

"The Woods" Page 0078

THE WOODS '

SCRIPT DATED: 2003 BUDGET: 06/30/03