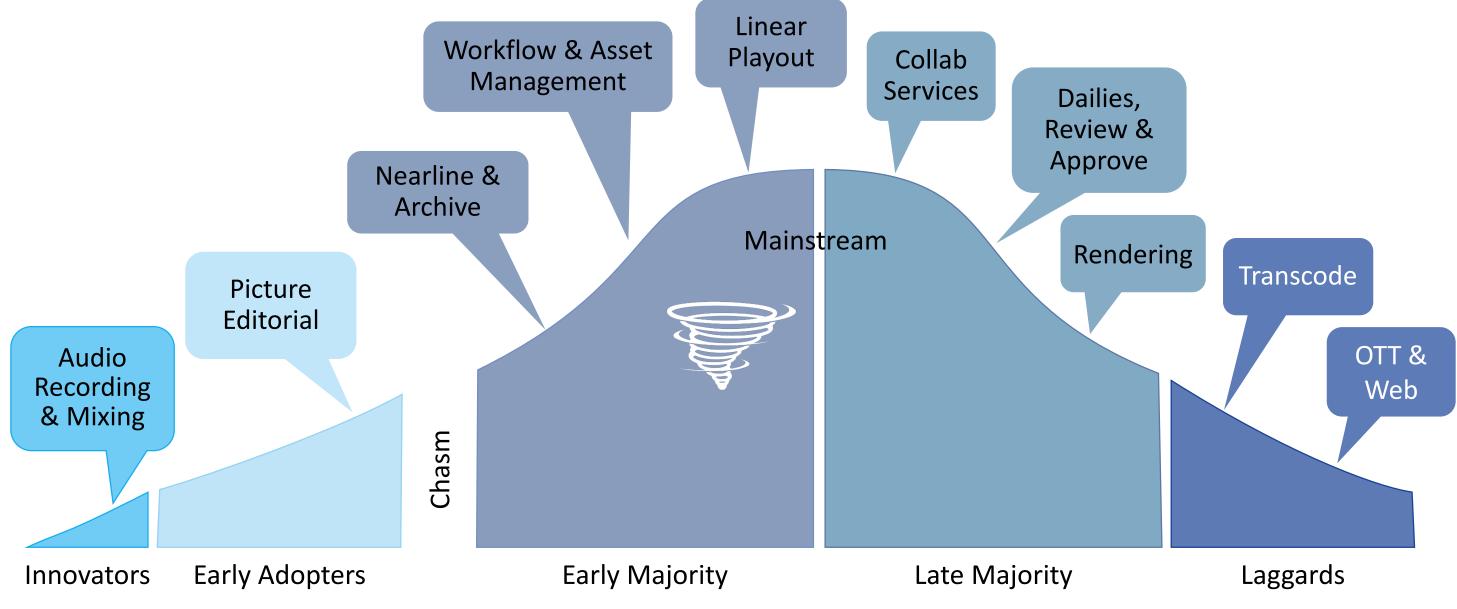

# 6. Cloud maturity varies by discipline

Tim Claman

©2019 Avid Technology, Inc. All Rights Reserved.

Source: chasminstitute.com

Tim Claman