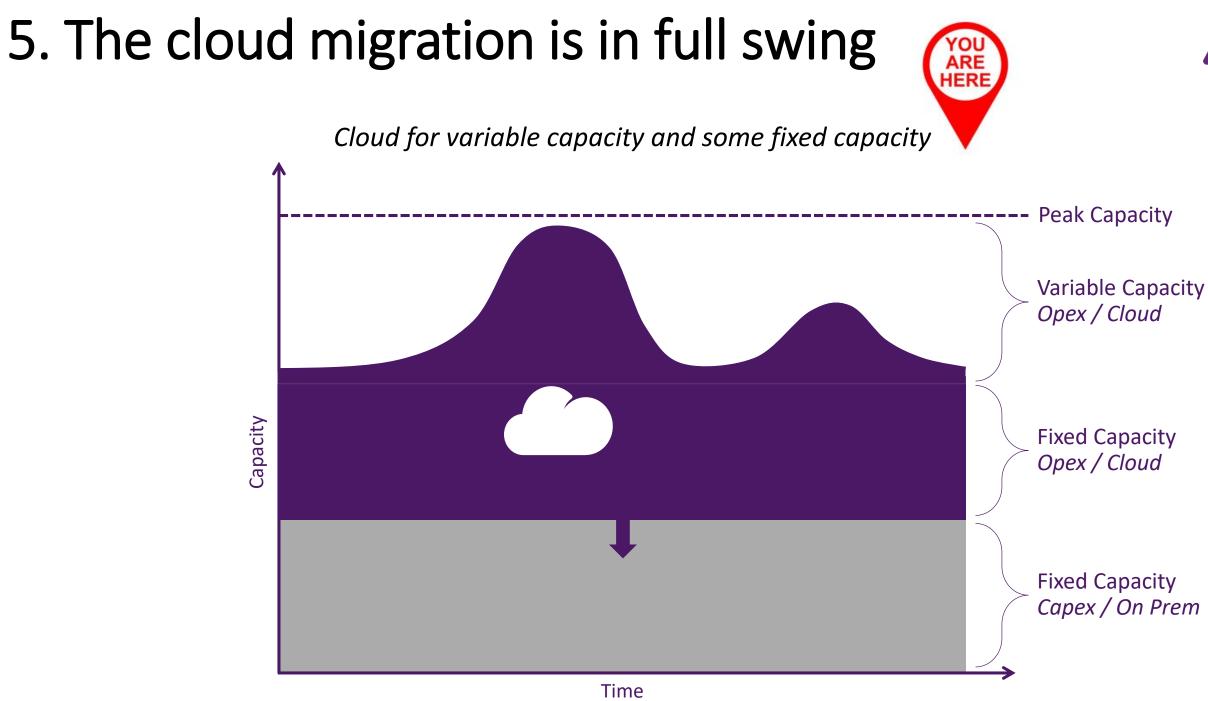

# 5. The cloud migration is in full swing

*Cloud for variable capacity only* 

Time