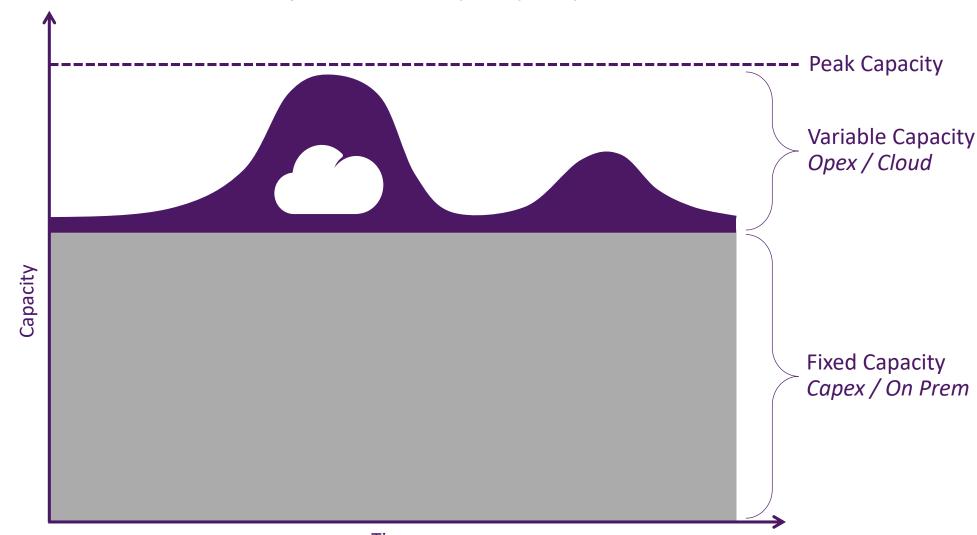

# 5. The cloud migration is in full swing

Provisioning for peak capacity Peak Capacity Capacity **Fixed Capacity** Capex / On Prem

Time