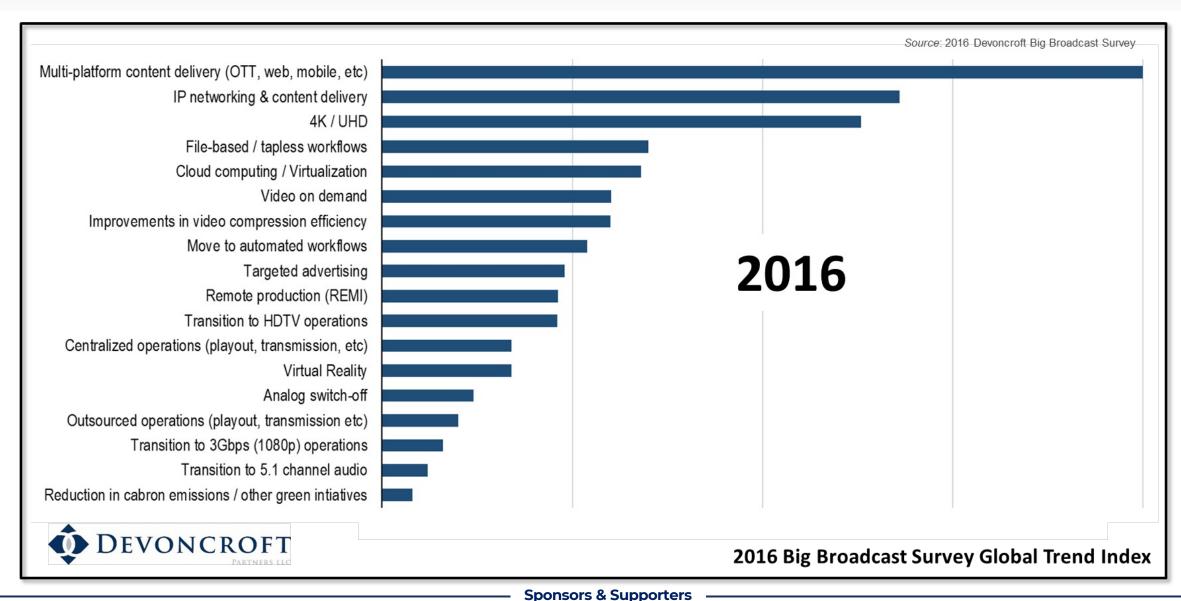

# Thank You for All Your Feedback























### 2010 BBS Global Trend Index























#### 2016 BBS Global Trend Index





















# Six Years Later... 2022



# **Net Zero\* Mandates**

GRUP GLOBO

**NETFLIX** 

sdvi

BBC

Google

2019

2022

2023

2030

2030



2030 2030



2030



2030



2030





2030



2035



SONY

2040

2040

















<sup>\*</sup> Definitions vary about meaning of Net Zero

# **Sustainability is Prominent Selling Feature**





ROSS

546 RU >> 14 RU

52,300 Watts >> 2,400 Watts

11,296 Cables >> 576 Cables

> 6,284 lbs >> 128 lbs

Source: Ross Video Website

# ELUV.10





"Reduces both cost and carbon footprint by 50x versus traditional CDN and streaming infrastructure"

Source: Eluvio Website, Devoncroft Interview





















# 2022 BBS Global Trend Index