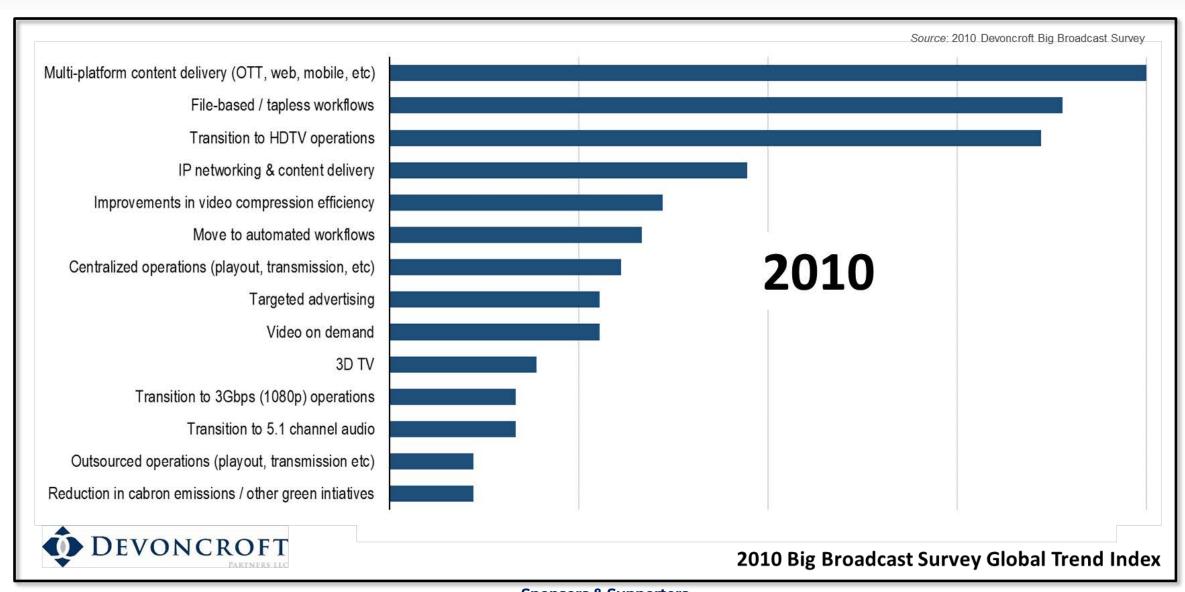

# Thank You for All Your Feedback























### 2010 BBS Global Trend Index























#### 2016 BBS Global Trend Index





















# Six Years Later... 2022



# **Net Zero\* Mandates**

GRUP GLOBO

**NETFLIX** 

sdvi

BBC

Google

2019

2022

2023

2030

2030



2030 2030



2030



2030



2030





2030



2035



SONY

2040

2040

















<sup>\*</sup> Definitions vary about meaning of Net Zero

# **Sustainability is Prominent Selling Feature**





ROSS

546 RU >> 14 RU

52,300 Watts >> 2,400 Watts

11,296 Cables >> 576 Cables

> 6,284 lbs >> 128 lbs

Source: Ross Video Website

# ELUV.10





"Reduces both cost and carbon footprint by 50x versus traditional CDN and streaming infrastructure"

Source: Eluvio Website, Devoncroft Interview





















# 2022 BBS Global Trend Index