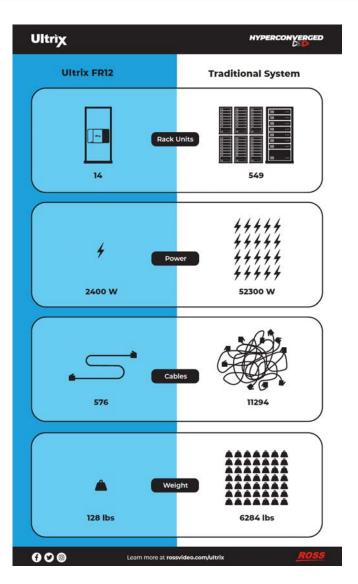

# **Sustainability is Prominent Selling Feature**

ROSS

546 RU >> 14 RU

52,300 Watts >> 2,400 Watts

11,296 Cables >> 576 Cables

> 6,284 lbs >> 128 lbs

Source: Ross Video Website