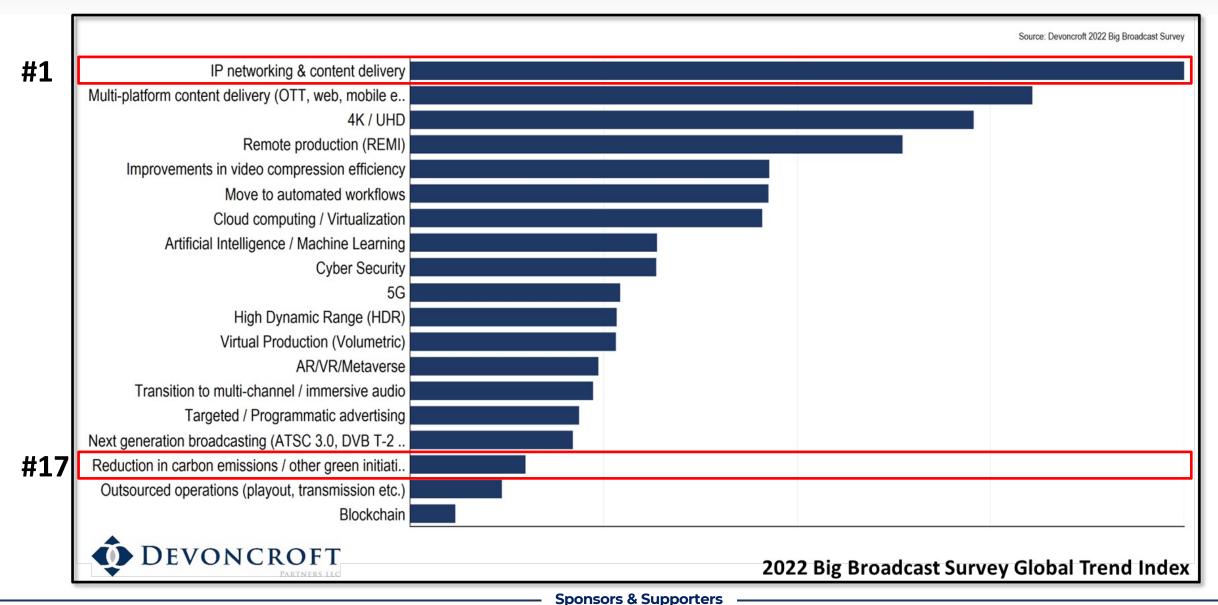

### 2010 BBS Global Trend Index























#### 2016 BBS Global Trend Index





















# Six Years Later... 2022



# **Net Zero\* Mandates**

GRUP GLOBO

**NETFLIX** 

sdvi

BBC

Google

2019

2022

2023

2030

2030



2030 2030



2030



2030



2030





2030



2035



SONY

2040

2040

















<sup>\*</sup> Definitions vary about meaning of Net Zero

# **Sustainability is Prominent Selling Feature**





ROSS

546 RU >> 14 RU

52,300 Watts >> 2,400 Watts

11,296 Cables >> 576 Cables

> 6,284 lbs >> 128 lbs

Source: Ross Video Website

# ELUV.10





"Reduces both cost and carbon footprint by 50x versus traditional CDN and streaming infrastructure"

Source: Eluvio Website, Devoncroft Interview





















# 2022 BBS Global Trend Index