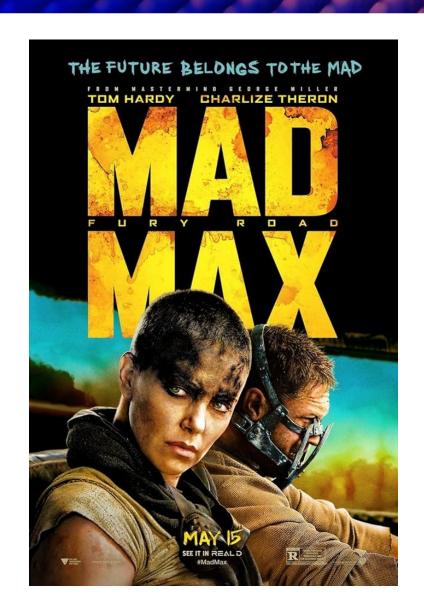

#### MAD MAX: FURY ROAD (2015)

- Directed by: George Miller
- Sound Designer: Mark Mangini

- Screening Tests
  - Score: 70 → 80
- 6 Oscars (including 10 nominations)
- \$400 M
- . . .